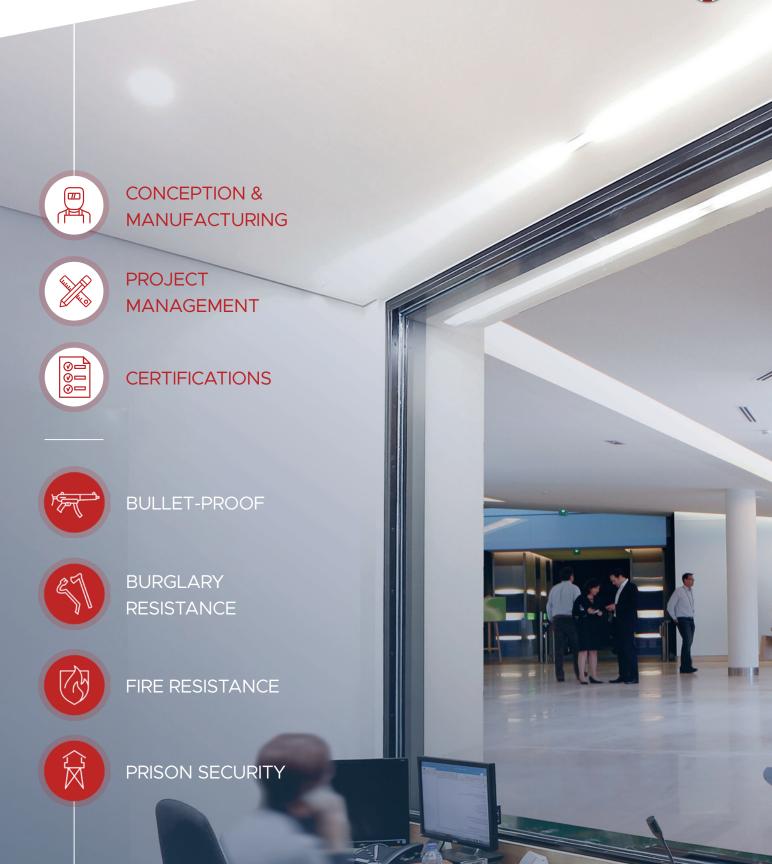

# THE COMMITMENT OF METAL QUARTZ HIGH SECURITY JOINERY WITH SLEEK DESIGN

1

#### PERFORMANCE

The tests on each product guarantee our customers the level of performance of the proposed solution.

The range of high security joinery covers performance burglary resistance, bulletproof, fire resistance and complies with Belgian Federal Justice Department standards.

#### **QUALITY**

The "quality" requirements in the production orkshops go well beyond the statutory obligations: for instance, when we talk about a successfull test, that means all components of the solution are subjected to testing, even the glazing, which is itself already compliant.

# DESIGN & CERTIFIED

Metal Quartz joineries combine design with certification.

They are tested in laboratories up to their highest level of performance, while preserving fine steel profiles that have an understated and sleek design.

#### **FINISHING**

All doors, frames, counters or booths are manufactured «made-to-measure». Our products are available with or without glazing, steel or stainless (for some performances) or with a RAL paint finish.

#### **BURGLARY RESISTANCE** EN 1627-1630 | RC2, RC3, RC4, RC5

- Single and double doors
- Solid or glazed doors
- Fixed frames and counters
- With or without combination bullet-proof
- With or without combination fire-proof
- Security grilles
- Sectional doors
- Tested by CNPP and Buildwise

#### **BULLET-PROOF** EN 1522-1523 | FB4, FB5, FB6, FB7 & AK47

- Single and double doors
- Automatic sliding doors
- Solid or glazed doors
- Fixed frames and counters
- Curtain walls
- With or without combination burglary resistance
- Tested by the Royal Military School (Belgium) and the Banc National d'Epreuve de Saint-Etienne (France)

#### FIRE RESISTANCE EN 1634-1 | 30, 60, 120

- Single and double doors
- Solid or glazed doors
- Fixed frames
- With or without combination burglary resistance

#### PRISON SECURITY Norme SPF Justice | AE20

- Single and double doors
- Fixed frames
- Solid, (half-) glazed, with grids or bars
- Tested by the Belgian Federal Justice Department

|                     | SINGLE DOORS         | DOUBLE DOORS         | FIXED FRAMES        |
|---------------------|----------------------|----------------------|---------------------|
| (59)                | RC3 (+FB4)           | RC3                  | RC3                 |
|                     | RC4                  | RC4                  | RC4 (+FB6)          |
| BURGLARY RESISTANCE | -                    | -                    | RC5 + AK47 + MBE3   |
| BULLET-PROOF        | FB4                  | FB4                  | FB4                 |
|                     | -                    | -                    | AK47 + RC4 + MBE3   |
|                     | FB5*                 | FB5*                 | FB5*                |
|                     | FB6 (+RC4)           | FB6 (+RC4)           | FB6 (+RC4)          |
|                     | FB7 (+RC4)           | -                    | FB7 (+RC4) (+RC5)   |
| FRE-RESISTANCE      | El1 30               | EI1 30               | EI 30 (+RC2) (+RC3) |
|                     | EI2 30 (+RC2) (+RC3) | EI2 30 (+RC2) (+RC3) | -                   |
|                     | EI1 60               | EI1 60               | EI 60 (+RC2) (+RC3) |
|                     | EI2 60 (+RC2) (+RC3) | EI2 60 (+RC2) (+RC3) | -                   |
|                     | EI2 90               | El2 90               | El 90               |
|                     | -                    | -                    | El 120              |