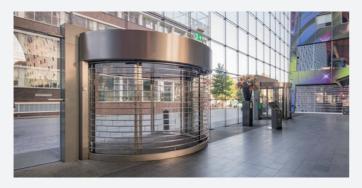

#### **BULLET-PROOF** EN 1522-1523 | FB4, FB5, FB6, FB7 & AK47

- Single and double doors
- Automatic sliding doors
- Solid or glazed doors
- Fixed frames and counters
- Curtain walls
- With or without combination burglary resistance
- Tested by the Royal Military School (Belgium) and the Banc National d'Epreuve de Saint-Etienne (France)