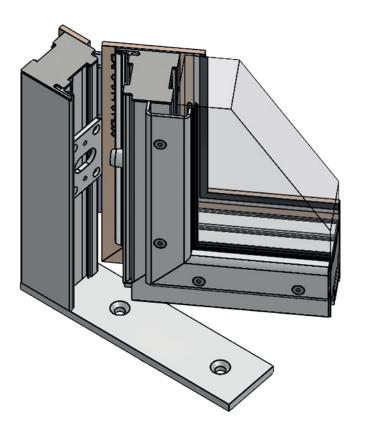

#### A UNIQUE CONSTRUCTION BASED ON PROFILES

Developed by Metal Quartz based on Forster profiles.

#### Characteristics:

- Steel joinery with or without thermal insulation
- Traceability (ISO 9001)
- Sanding with metallization (exterior) and powder coating in RAL color or stainless steel
- Accessories and custom options
- Security performance feature tested and certified
- CE certification

under conditions | (+xxx) = optional performance combination | RC2 and other performance levels upon request\*

Each of our products in the catalog is the subject of a specific technical sheet with section plans, 3D view, dimensions, variants, accessories and locks available. These sheets can be downloaded here: www.metalquartz.com/en/downloads