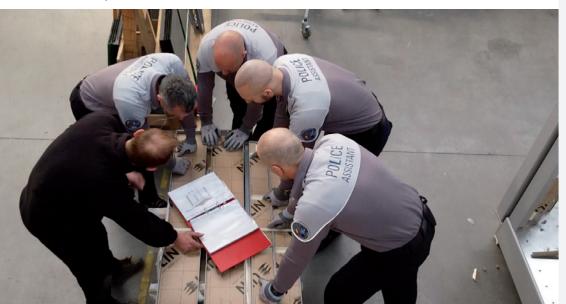

# EXAMPLE OF AN ORIGINAL DESIGN: CUSTOM-MADE ARMORED BOOTHS, CONFIGURABLE IN 5 DIFFERENT LAYOUTS

#### Characteristics required by the customer:

- Outdoor gatehouse (waterproofing + thermal insulation)
- Armored and compliant with European standards (CR4 burglar-proof + FB6 bulletproof)

 A2-s1, d0 (M0-A1) fire resistant roof with validation by accredited laboratory

- Transportable in one piece (by truck, crane and forklift)
- Removable by 2 men and reassembled in one day, using wrench type tools
- Reconfigurable according to 5 different layouts
- Elements up to 65 kg (except the door), with storage possible on pallets
- Installation system on uneven ground
- High pressure washable, acid-resistant and tag-resistant outer casing

+ Training of the client's teams, for optimal assembly and disassembly of the booths.