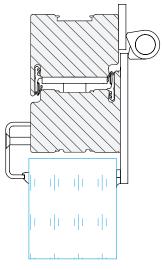

#### A UNIQUE CONSTRUCTION BASED ON PROFILES

Developed by Metal Quartz based on Forster profiles.

#### Characteristics:

- Steel joinery with or without thermal insulation
- Traceability (ISO 9001)
- Sanding with metallization (exterior) and powder coating in RAL color or stainless steel
- Accessories and custom options
- Security performance feature tested and certified
- CE certification

under conditions | (+xxx) = optional performance combination | RC2 and other performance levels upon request\*

Each of our products in the catalog is the subject of a specific technical sheet with section plans, 3D view, dimensions, variants, accessories and locks available. These sheets can be downloaded here: www.metalquartz.com/en/downloads